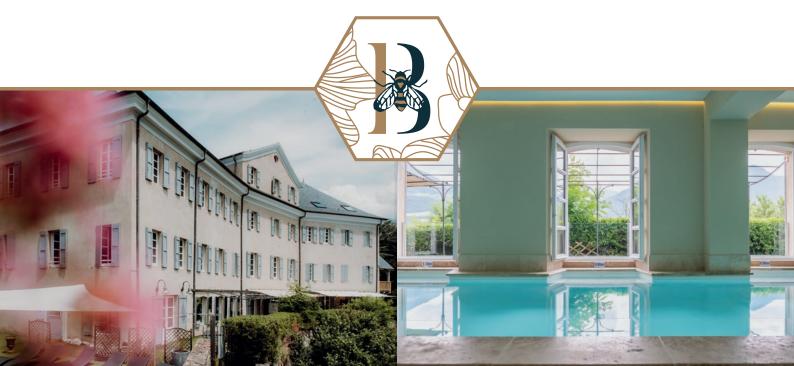

# Spa Cinq Mondes by les Bains de la Robeyere

A relaxation spot dedicated to the pleasures of the senses. Enjoy your stay recharging your batteries in the heart of the Upper Alps to reconnect with the pleasure and sensations of pure water.

### The bathing area is a 4-stage sensorial circuit with:

An indoor pool: a heated pool at the Bains de la Robéyère Spa.

The Turkish steam bath.

The outdoor Nordic bath, for a hydro-massage, heated to 38°C.