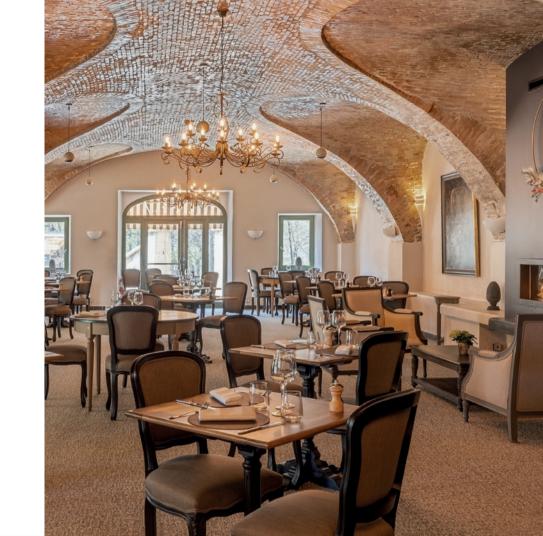

#### Gourmet break in the restaurant

The restaurant serves carefully crafted food made with seasonal produce.

The menu features organic or sustainably farmed local produce (Hautes-Alpes Naturellement® label).

For breakfast you can help yourself from the generous buffet table laden with hot, cold, sweet and savoury dishes.

Special workshops on request: cookery, cocktails and so on Sunny deck in warm weather.