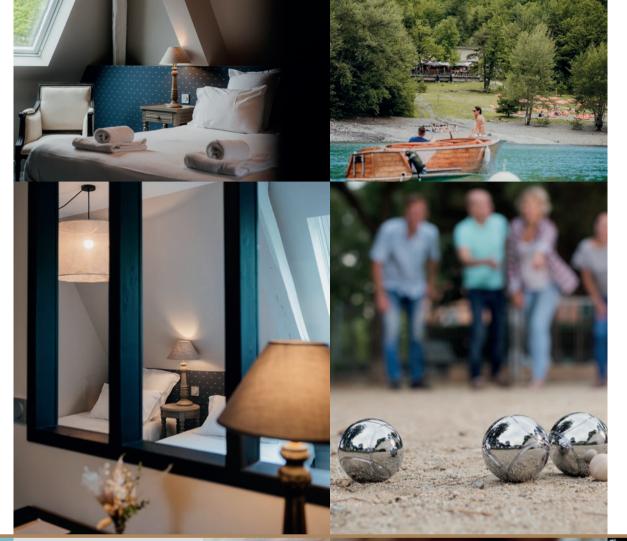

# Spa Cinq Mondes by les Bains de la Robeyere

A relaxation spot dedicated to the pleasures of the senses. Enjoy your stay recharging your batteries in the heart of the Upper Alps to reconnect with the pleasure and sensations of pure water.

### The bathing area is a 4-stage sensorial circuit with:

An indoor pool: a heated pool at the Bains de la Robéyère Spa.

The Turkish steam bath.

The outdoor Nordic bath, for a hydro-massage, heated to 38°C.

And full-on pampering with massages, depilation and manicures.